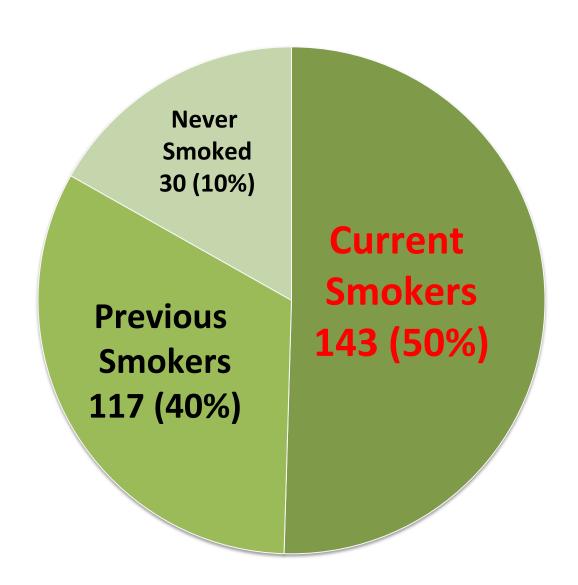

| Number of men | Percentage |
|---------------------------------------------------------------------------------------|---------------|------------|
| No family history                                                                     | 7             | 2.4%       |
| Never smoked                                                                          |               |            |
| No 'known treated' HTN                                                                |               |            |
|                                                                                       |               |            |
| <ul> <li>Two men had untreated resting HTN:<br/>166/102 &amp; 162/106 mmHg</li> </ul> |               |            |







## Smoking history of 290 men with AAA





#### Prescription status of 290 men with AAA





#### Follow up communications/referral

- **SMaRT** generated GP letter + copy to patient
- Referrals: local Smoker support teams
- Consult GP (urgent/routine): BP optimisation; commencing secondary prevention
- 4-5 week telephone follow up ---->

Only men with outstanding anxiety/concerns/referrals



### Audit:4 week follow up call (N=32)

| Outstanding issue                | N= men | %    | Reasons             |
|----------------------------------|--------|------|---------------------|
| Blood pressure review            | 5      | 100% | -                   |
| Commence statin                  | 16     | 97 % | One patient refusal |
| Commence antiplatelet            | 24     | 100% | -                   |
| Contact with smoker suppo