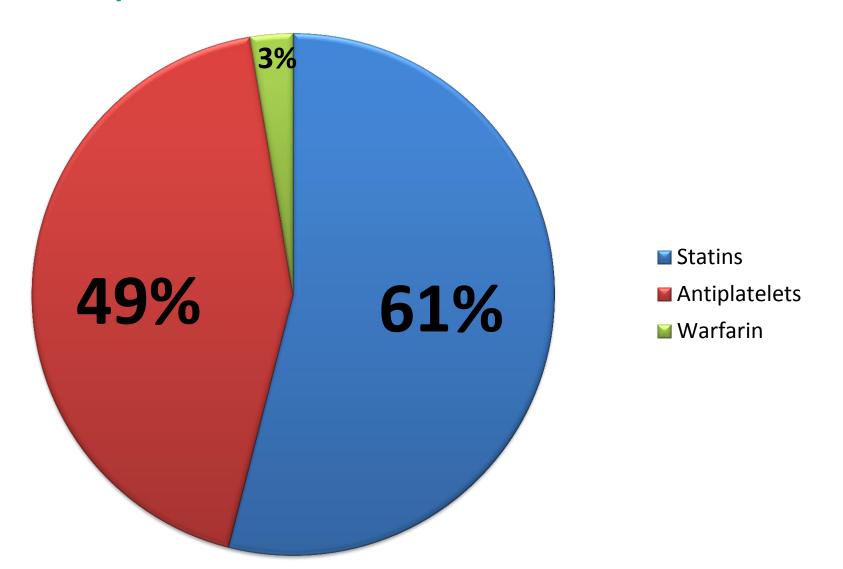

-----------------------------------------------------------------------------|---------------|------------|
| No family history                                                                     | 7             | 2.4%       |
| Never smoked                                                                          |               |            |
| No 'known treated' HTN                                                                |               |            |
|                                                                                       |               |            |
| <ul> <li>Two men had untreated resting HTN:<br/>166/102 &amp; 162/106 mmHg</li> </ul> |               |            |







## Smoking history of 290 men with AAA





#### Prescription status of 290 men with AAA





#### Follow up communications/referral

- **SMaRT** generated GP letter + copy to patient
- Referrals: local Smoker support teams
- Consult GP (urgent/routine): BP optimisation; commencing secondary prevention
- 4-5 week telephone follow up ---->

Only men with outstanding anxiety/concerns/referrals



### Audit:4 week follow up call (N=32)

| Outstanding issue                | N= men | %    | Reasons             |
|----------------------------------|--------|------|---------------------|
| Blood pressure review            | 5      | 100% | -                   |
| Commence statin                  | 16     | 97 % | One patient refusal |
| Commence antiplatelet            | 24     | 100% | -                   |
| Contact with smoker support team | 7      | 100% | -                   |